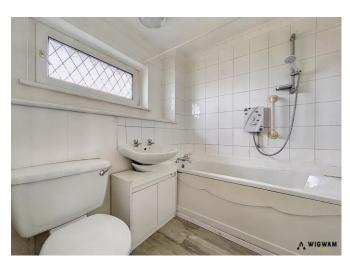

### Bathroom,

With vinyl flooring, bath cubicle, shower attachment, WC, wash hand pedestal basin, double glazed window and radiator.