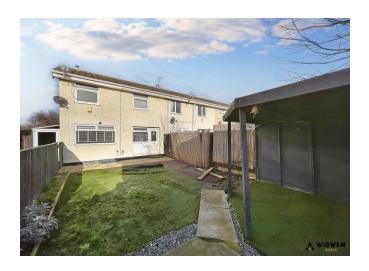

#### Rear Garden,

With artificial grass, patio, fence boundary and access to the rear.