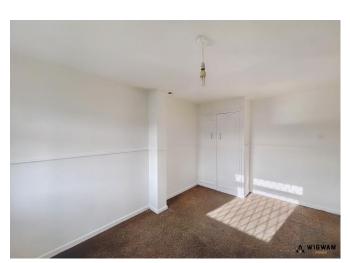

### Bedroom 1,

With carpet flooring, radiator, fitted wardrobes and double glazed window.

### Bedroom 2,

With carpet flooring, double glazed window and radiator.

### Bedroom 3,

With carpet flooring, radiator and double glazed window.