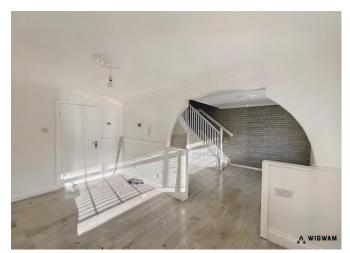

### **Entrance Hall,**

With laminate flooring, radiator, doors leading to downstairs WC and lounge.

#### Kitchen/DIner,

With sink/drainer, laminate work surfaces, laminate flooring, space for appliances, double glazed window, hob, oven, extractor hood, radiator, stairs leading to the first floor and door leading to the rear garden.