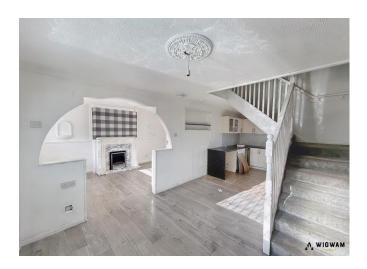

## Lounge,

With feature fireplace, laminate flooring, double glazed window, radiator and open arch to kitchen/diner.

#### Kitchen/DIner,

With sink/drainer, laminate work surfaces, laminate flooring, space for appliances, double glazed window, hob, oven, extractor hood, radiator, stairs leading to the first floor and door leading to the rear garden.