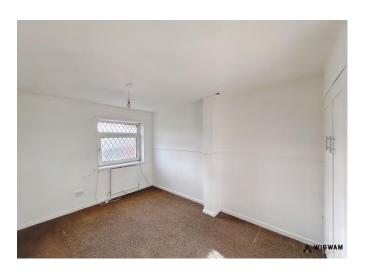

### Bedroom 1,

With carpet flooring, radiator, fitted wardrobes and double glazed window.

### Bedroom 2,

With carpet flooring, double glazed window and radiator.

### Bedroom 3,

With carpet flooring, radiator and double glazed window.