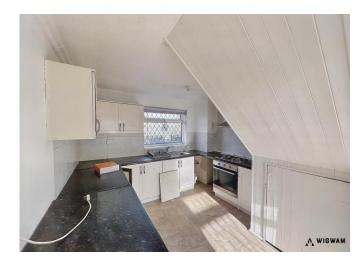

#### Kitchen/DIner,

With sink/drainer, laminate work surfaces, laminate flooring, space for appliances, double glazed window, hob, oven, extractor hood, radiator, stairs leading to the first floor and door leading to the rear garden.