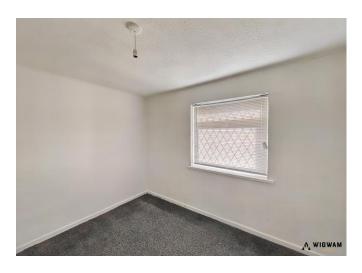

### Bedroom 1,

With carpet flooring, radiator, fitted wardrobes and double glazed window.