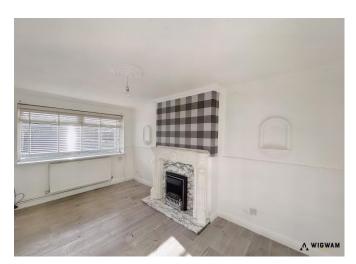

## Lounge,

With feature fireplace, laminate flooring, double glazed window, radiator and open arch to kitchen/diner.