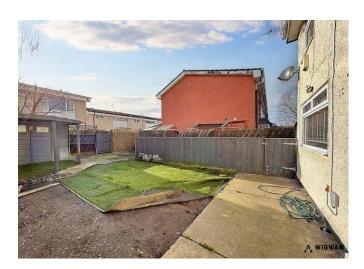

#### Rear Garden,

With artificial grass, patio, fence boundary and access to the rear.