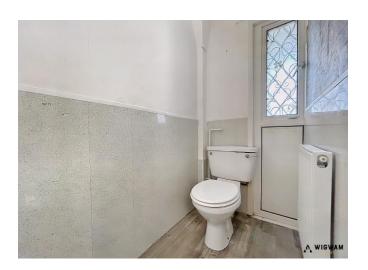

### **Entrance Hall,**

With laminate flooring, radiator, doors leading to downstairs WC and lounge.